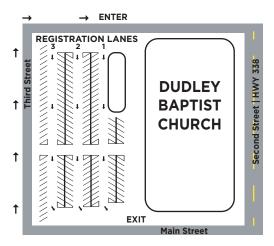

THURSDAY, October 20 Dudley Baptist Church REGISTRATION: 9 a.m. to 11 a.m.

Oconee EMC will host a drive-thru Annual Meeting event.

At this event, members will register, vote on a slate of directors, approve 2021 meeting minutes, receive a registration gift, and be included in a drawing for a chance to win ONE of FIVE \$100 energy credits.

To register, members MUST present their registration card IN PERSON. If registering on behalf of a church, business or organization, individuals must have a letter of authorization in addition to this registration card.